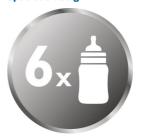

#### **Spacious design**

Holds up to six 330 ml / 11oz Philips Avent Classic and Natural bottles to be sterilized at