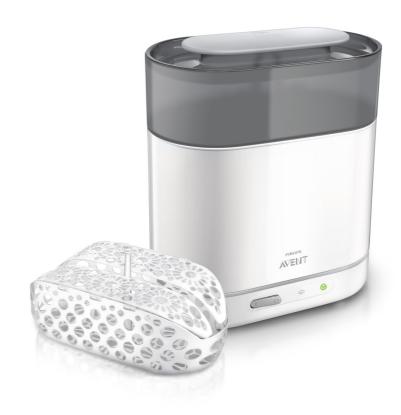

#### Flexible 4-in-1 sterilizer

The sterilizer's unique modular design enables you to fit the bottles and accessories flexibly, and organize them easily. Thus loading and unloading are very convenient. It also takes up minimal kitchen space. The included dishwasher basket keeps small items together in the dishwasher and allows you to transfer them all at once into the sterilizer.

## **Integrated display**

The sterilizer features an integrated display to show how the sterilizing cycle is progressing. It also lets you know when the bottles have cooled down and are safe to remove.

#### Open design

With our open design you can easily keep the heating plate clean, allowing you to sterilize with clean steam every time.