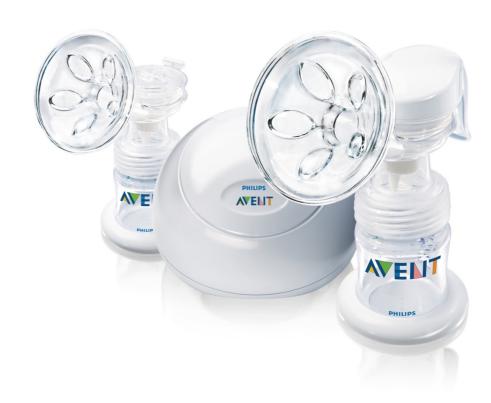

### **Designed for comfort**

- · Remembers your personal rhythm
- Patented soft 5-petal massage cushion

#### **Patented soft massage cushion**

The unique active massage cushion is intended to help stimulate natural let-down

#### Unique milk storage system

Make your life easier by expressing directly into any of our wide range of Philips Avent baby bottles and breast milk storage containers for the fridge or freezer