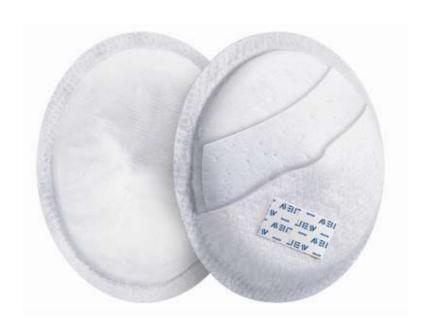

### No leakage of breast milk

• Unique four layered construction for maximum dryness

## Unique, layered construction for maximum dryness

1. Ultra soft top layer with nipple indent- keeps breast dry at all times. 2. Ultra absorbent layer, cushioned for extra comfort. 3. Ultra absorbent

core- draws in moisture to guard against embarrassment. 4. Ultra breathable outer layerhelps avoid sore nipples. Anti-slip with adhesive tapes- keeps pad in place.