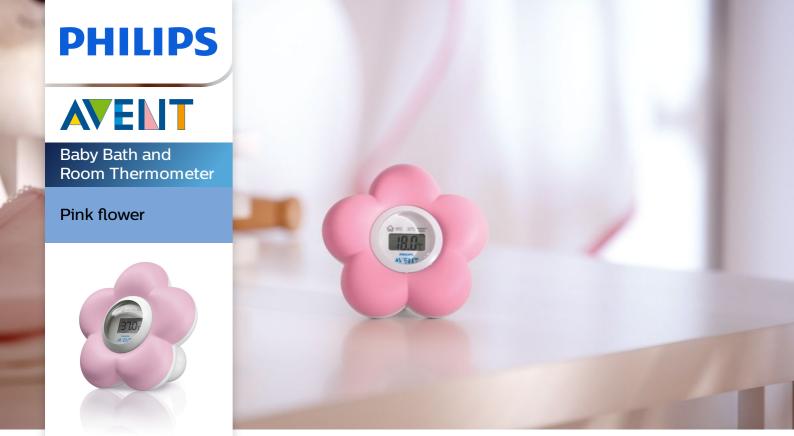

### Floats in water

The Philips Avent Digital Bath and Bedroom Thermometer doubles as a convenient way to monitor the temperature both in baby's room and bath. It has also been designed and tested as a safe, fun bath toy.

### Fast and reliable measurement

Accurate temperature readings for bath or bedroom

### Safe to play with

- Complies with all relevant toy and safety standard
- Floats in water
- Safe and fun