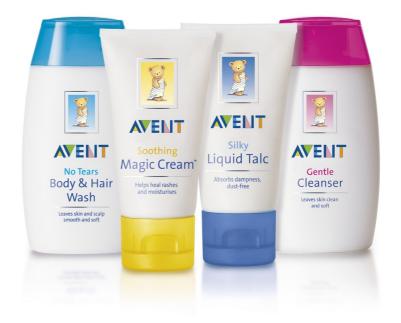

## Travel versions of four essential products

### Packed in a smart white mesh zip pouch

If you want to treat a baby, trust AVENT to provide a conveniently pre-packed set that will make the perfect present.

#### **Benefits and features:**

- Hypoallergenic
- Mild enough for the most sensitive skin