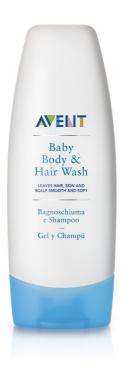

## Leaves hair, skin and scap smooth and soft With waterlily flowers and milk proteins

A mild, low-lather, no-soap, no-lanolin wash which cleanses effectively without removing natural oils. It will leave hair silky and skin and scalp smooth and soft.

#### Gentle for baby's skin

- Mild enough for the most sensitive skin
- Hypoallergenic

#### Perfect for baby's hair

- A gentle low-lather shampoo
- No tears formula

#### What is included

Baby body and hair wash: 1 Tube 250ml

#### Design

Color: Product design may vary across countries. Tube