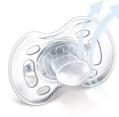

#### Orthodontic, symmetrical collapsible teat

Flat, drop-shaped symmetrical teats respect the natural development of your baby's palate, teeth and gums, even if the pacifier ends up upside-down in the mouth.

#### **User-friendly silicone teats**

Silicone is taste and odor-free so it's more likely to be accepted by your baby.

#### Snap-on protective cap

To keep sterilized nipples hygienic

#### Security ring handle

For easy removal of the Philips Avent pacifier at any time

#### **Shield ventilation holes**

Ventilation holes in the shield prevent saliva build-up and reduce the risk of skin irritation.

© 2020 Koninklijke Philips N.V. All Rights reserved.

Specifications are subject to change