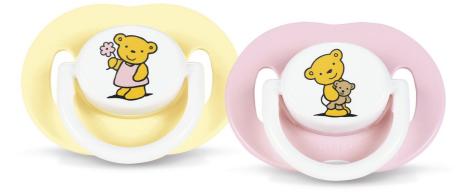

**Bear Pacifiers** 

3-6 m

SCF125/42

### The classic in the range - Teddy and his friends.

Avent orthodontic, collapsible and symmetrical nipples respect the natural development of baby's palate, teeth and gums . All Avent pacifiers are made of silicone and are taste and odour-free. Colours are subject to change.

### Specifications

Country of origin EU

What is included Silicone Pacifier: 2 pcs Snap-on protective cap: 2 pcs