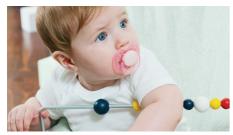

#### Orthodontic, symmetrical collapsible teat

Flat, drop-shaped symmetrical teats respect the natural development of your baby's palate, teeth and gums, even if the pacifier ends up upside-down in the mouth.

#### **User-friendly silicone teats**

Silicone is taste and odor-free so it's more likely to be accepted by your baby.