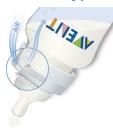

#### **Bottles clinically proven**

Unique anti-colic system consists of the Philips Avent nipple and adaptor ring allowing air to flow into the bottle instead of your baby's tummy for better digestion.\*