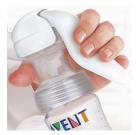

#### Manual breast pump

Being stressed or in a hurry can make it more difficult to release your milk and can also affect your milk supply. So feeling comfortable and relaxed really helps. Our manual breast pump has been designed to increase your comfort when you are pumping.