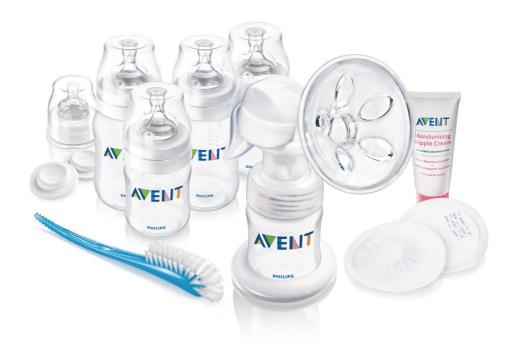

#### What is included

Manual breast pump: 1 pcs
Classic Bottle 4oz: 3 pcs
Classic Bottle 9oz: 2 pcs
Extra soft newborn flow nipple: 2 pcs
Extra soft slow flow nipple: 2 pcs
Newborn nipple travel pack: 1 pcs
Sealing disc for milk storage: 6 pcs
Moisturizing Nipple Cream: 1 pcs
Disposable breast pad: 40 pcs
Bottle and nipple brush: 1 pcs
Guide to breastfeeding DVD: 1 pcs