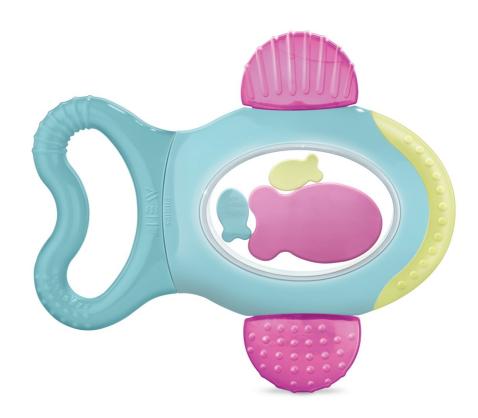

### Teether that helps soothe teething pain

The AVENT BPA Free Animal shaped range of teethers SCF894/01 massage your baby's sore gums throughout their different teething stages. The colourful, playful designs perfectly fit your baby's hands and mouth to help soothe teething pain.

#### Helps soothe teething pain

- · Multiple textures cool and massage gums as back teeth emerge
- · Can be placed in the fridge to cool

#### Distracts your baby from teething discomfort

· Colourful and playful features to encourage play