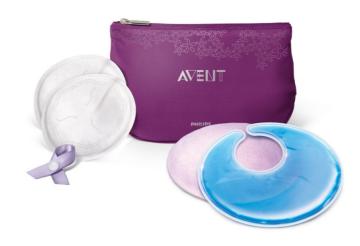

# Avent Breastfeeding set

The Philips Avent SCF257/01 helps you with the first days of breastfeeding.

#### Stay dry and comfortable

- 12x day-time breast pads
- 6x night-time breast pads

# Soothe and stimulate

• 2x thermogel pads for dual use

### Establish your routine

- 1x bra clip
- 1x washable pouch

#### What is included

Disposable day breast pads: 12 pcs Disposable night breast pads: 6 pcs 2-in-1 Thermopad: 2 pcs Bra clip: 1 pcs Washable pouch: 1 pcs