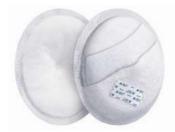

#### Stay dry and comfortable

- 12x day-time breast pads
- 6x night-time breast pads

### 12x day-time breast pads

To keep you dry and comfortable during the day.

## **6x night-time breast pads**

Specially designed for extra absorbtion and comfort through the night.