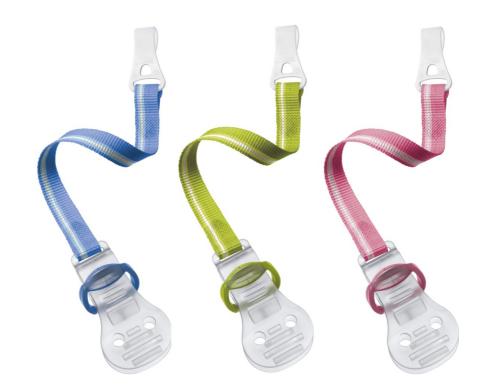

# Keeps the soother to hand

Soother with fashionable, colorful designs

With the Philips Avent Soother Clip the soother is always close to your baby and stays clean. The soother clip is designed for easy attachment and will not leave marks on your baby's clothes. Available in three fashionable colors.

#### **Smart design**

Fits all soothers that have ring handles