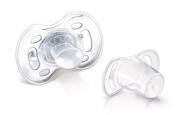

## Orthodontic

The classic in the range - Teddy and his friends.

AVENT orthodontic, collapsible and symmetrical nipples respect the natural development of baby's palate, teeth and gums . All AVENT pacifiers are made of silicone and are taste and odour-free. Colours are subject to change.

### Orthodontic nipple

· Orthodontic, symmetrical collapsible nipple

#### **Odourless and taste-free**

· User-friendly silicone teats

### Hygiene

· Snap-on protective cap

### **Safety**

· Security ring handle

# Highlights

### Security ring handle



For easy removal of the pacifier at any time.

#### **Snap-on protective cap**



To keep sterilized teats hygienic.

# Specifications

**Country of origin** EU

**What is included**Silicone Pacifier: 2 pcs
Snap-on protective cap: 2 pcs

© 2020 Koninklijke Philips N.V. All Rights reserved.

Specifications are subject to change without notice. Trademarks are the property of Koninklijke Philips N.V. or their respective owners.

Issue date 2020-11-18 Version: 6.0.1

12 NC: 0000 000 00000

www.philips.com