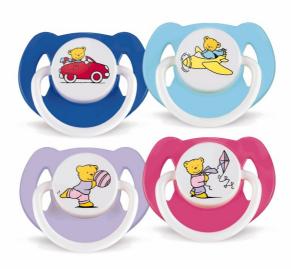

## Orthodontic

The classic in the range - Teddy and his friends.

AVENT orthodontic, collapsible and symmetrical nipples respect the natural development of baby's palate, teeth and gums . All AVENT pacifiers are made of silicone and are taste and odour-free. Colours are subject to change.

### Orthodontic nipple

· Orthodontic, symmetrical collapsible nipple