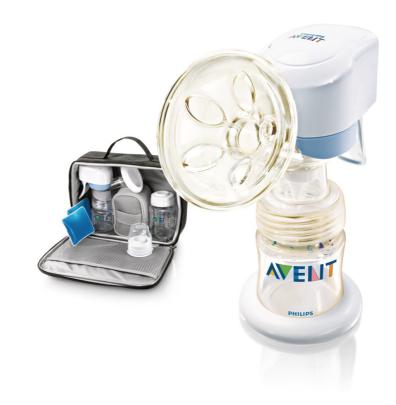

### **Benefits and features:**

- · Learns and continues your pumping rhythm
- With insulated travel bag and cool packs

# Specifications

**Power** 

**Voltage**: 100 - 240 V

**Country of origin** 

England

What is included

Bottle stand/funnel cover: 1 pcs

Battery pack: 1 pcs

Manual pump parts for when power is not

available: 1

Spare parts: 1 pcs

Breast milk container (125 ml/ 4 oz): 1 pcs Breast milk container (260 ml/ 9 oz): 1 pcs Cool pack: 2 pcs Power cord: 1 pcs Newborn nipple travel pack: 1 pcs Microfiber travel bag: 1 pcs