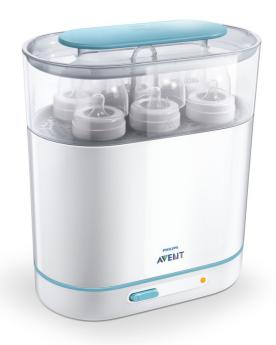

#### Fits various bottle types and other products

- · Spacious design
- · Sterilizes various bottles, breast pumps & accessories

#### **Spacious design**

Holds up to six 330 ml / 11oz Philips Avent Classic and Natural bottles to be sterilized at once.

#### Works across bottle types

The sterilizer is suitable for use with both standard neck and wide neck baby bottles. It also fits other baby products like breast pumps and accessories.