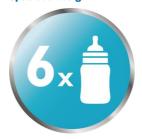

#### **Spacious design**

Holds up to six 330 ml / 11oz Philips Avent Classic and Natural bottles to be sterilized at once.