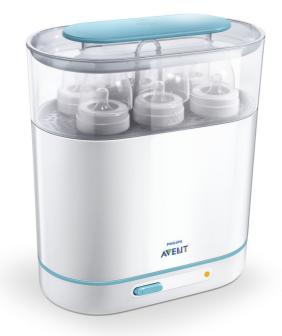

## Fits various bottle types and other products

- Spacious design
- Sterilizes various bottles, breast pumps & accessories

### **Spacious design**

Holds up to six 330 ml / 11oz Philips Avent Classic and Natural bottles to be sterilized at once.

## Works across bottle types

The sterilizer is suitable for use with both standard neck and wide neck baby bottles. It also fits other baby products like breast pumps and accessories. SCF285/01