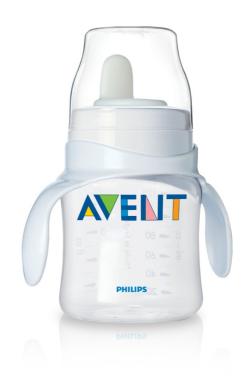

### Cup with soft spout

The Philips Avent Bottle to first cup trainer comes with a soft spout and easy grip handles to help your baby learn to drink independently.

### Ideal first step to a drinking cup

· Soft spout

#### **Easy training**

· Includes training handles

#### **Total convenience**

· Compatible with Philips Avent bottles and cups

### **BPA Free**

· 0% BPA Product