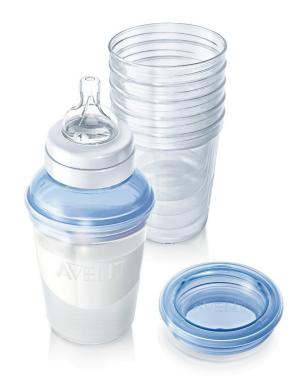

#### What is included

Extra soft Slow Flow nipple: 1 pcs Milk storage cup lid: 5 pcs Storage Cup (240 ml/8oz): 5 pcs Milk storage cup adaptor: 1 pcs