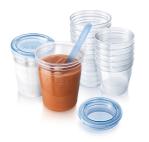

#### What is included

Extra soft Slow Flow nipple: 1 pcs Milk storage cup lid: 5 pcs Storage Cup (240 ml/8oz): 5 pcs Milk storage cup adaptor: 1 pcs