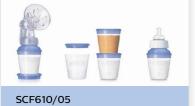

### Philips Avent storage system for easy storage Cup for milk storage

The Philips Avent storage system is a versatile, space saving storage system designed to grow with your baby. Use the same cup to store breast milk and baby food for your baby. It fits all Philips Avent breast pumps and nipples.

#### What is included

Extra soft Slow Flow nipple: 1 pcs Milk storage cup lid: 5 pcs Storage Cup (240 ml/8oz): 5 pcs Milk storage cup adaptor: 1 pcs