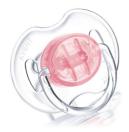

### **Safety**

· Security ring handle

### Security ring handle

For easy removal of the Philips Avent pacifier at any time