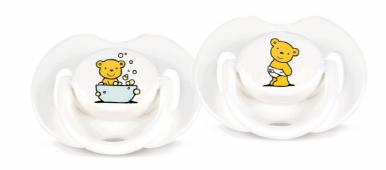

### Orthodontic

The classic in the range - Teddy and his friends.

Avent orthodontic, collapsible and symmetrical nipples respect the natural development of baby's palate, teeth and gums . All Avent pacifiers are made of silicone and are taste and odour-free. Colours are subject to change.

### Orthodontic nipple

· Orthodontic, symmetrical collapsible nipple

#### **Odorless and taste-free**

· User-friendly silicone nipples