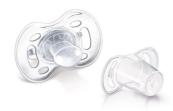

#### Hygiene

· Snap-on protective cap

#### **Snap-on protective cap**

To keep sterilized nipples hygienic