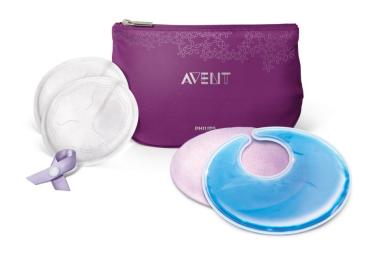

#### What is included

Disposable day breast pads: 12 pcs Disposable night breast pads: 6 pcs 2-in-1 Thermopad: 2 pcs Bra clip: 1 pcs Washable pouch: 1 pcs

#### Stay dry and comfortable

- 12x day-time breast pads
- 6x night-time breast pads

# Soothe and stimulate

· 2x thermogel pads for dual use

### **Establish your routine**

- 1x bra clip
- · 1x washable pouch