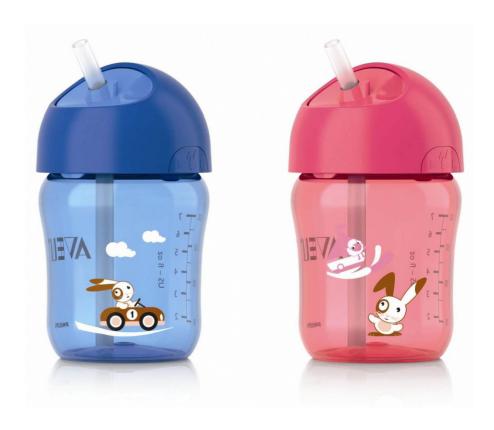

## Twist-lid keeps straw hygienic on the go

Leakproof, easy for the child to use independently

The Philips Avent straw cup SCF760/00 is an ideal drinking solution for the growing toddler. It is leak-proof, easy for the toddler to use independently with its unique twist lid and fully dissemble-able and cleanable.

## Leak-proof

• Soft silicone straw with integrated leak proof valve

## Twist lid

· Twist-lid keeps straw clean