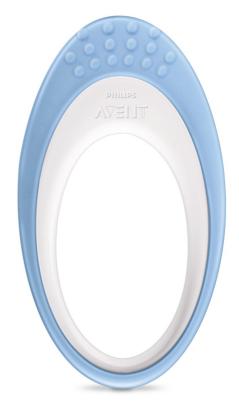

Stage 1 Teether for front teeth

### Teether that helps soothe teething pain

The Philips Avent BPA Free Classic range of teethers SCF880/01 massage your baby's sore gums throughout their different teething stages. The colorful, playful designs perfectly fit your baby's hands and mouth to help soothe teething pain.

#### Helps soothe teething pain

Textured for your baby to chew on as front teeth emerge