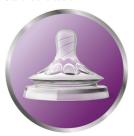

# Easy to combine with breastfeeding Extra soft and flexible teat

Our ultra soft teat with flexible spiral design, more closely resembles the breast. The comfort petals and natural teat shape allows natural latch on and makes it easy to combine breast and bottle feeding.

#### Easy to combine breast and bottle feeding

- $\,\cdot\,$  Natural latch on due to the wide breast shaped teat
- · Ultra soft teat designed to mimic the feel of the breast

#### Natural latch on

The wide breast shaped teat promotes a natural latch on similar to the breast, making it easy for your baby to combine breast and bottle feeding.

#### Ultra soft teat

The teat has an ultra soft texture, designed to mimic the feel of the breast.