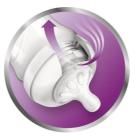

### Vents air away from your baby's tummy

• Anti-colic valve designed to reduce colic and discomfort

#### Anti-colic valve

Anti-colic valve designed to keep air away from your baby's tummy, to help reduce colic and discomfort.