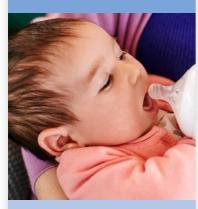

# Easy to combine with breastfeeding Extra soft and flexible teat

Our ultra soft teat with flexible spiral design, more closely resembles the breast. The comfort petals and natural teat shape allows natural latch on and makes it easy to combine breast and bottle feeding.

#### Easy to combine breast and bottle feeding

- $\,\cdot\,$  Natural latch on due to the wide breast shaped teat
- · Ultra soft teat designed to mimic the feel of the breast

#### Natural latch on

The wide breast shaped teat promotes a natural latch on similar to the breast, making it easy for your baby to combine breast and bottle feeding.