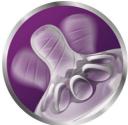

#### A comfortable and contented feed for your baby

• Flexible spiral design combined with comfort petals

#### Flexible spiral design

unique comfort petals to create a flexible teat, allowing for a more natural feed without teat collapse.