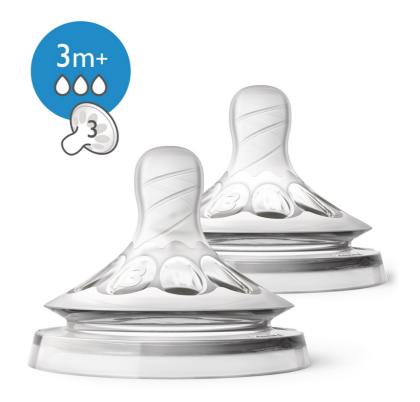

#### What is included

Ultra soft, medium flow teat: 2 pcs

#### **Development stages**

Stage: 3m+