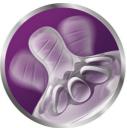

#### A comfortable and contented feed for your baby

• Flexible spiral design combined with comfort petals

#### Flexible spiral design

unique comfort petals to create a flexible teat, allowing for a more natural feed without teat collapse.