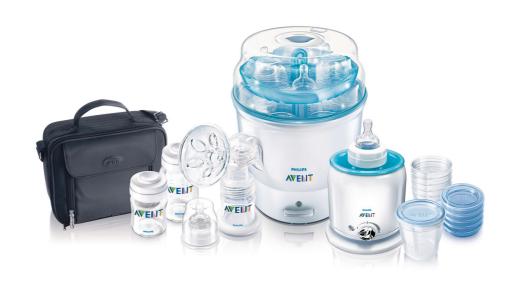

# A convenient feeding set

Includes Out & About Breast Pump Set, Electric Steam Steriliser, Electric Bottle Warmer, Feeding Bottles, Breast Pads, Breast Shells, Nipple Protectors, Nipple Cream and more

#### What is included

Out & About Manual Breast Pump: 1 pcs
Electric Steam Sterilizer: 1 pcs
Electric Bottle Warmer: 1 pcs
Classic Bottle 4oz: 1 pcs
Classic Bottle 9oz: 1 pcs
Magic Cup (200 ml/ 7 oz): 1 pcs
Cup (180 ml/ 6 oz): 11 pcs
Silicone pacifier: 2 pcs
Disposable breast pad: 40 pcs
Washable breast pad: 6 pcs
Breast Shell: 2 pcs
Nipple Protector: 2 pcs
Moisturizing Nipple Cream: 1 pcs
Guide to breastfeeding DVD: 1 pcs
Bottle and nipple brush: 1 pcs