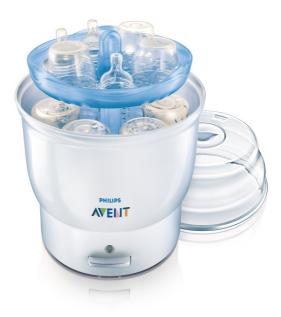

# Sterilizes 6 bottles in 8 minutes

### Fast and easy to use

Sterile contents for up to 6 hours

#### Large capacity

• Holds up to six Philips Avent Bottles