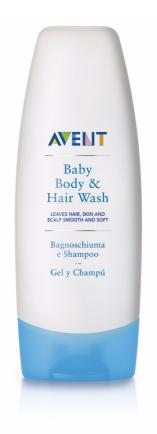

AVENT
AVENT Baby Body & Hair
Wash

• 250 ml

SCF513/25

## Leaves hair, skin and scap smooth and soft

### With waterlily flowers and milk proteins

A mild, low-lather, no-soap, no-lanolin wash which cleanses effectively without removing natural oils. It will leave hair silky and skin and scalp smooth and soft.