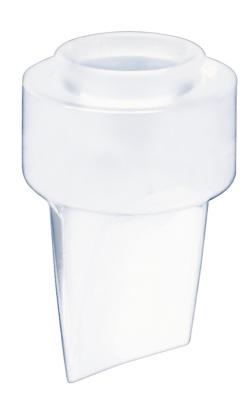

## Allows milk to flow into the bottle

Find matching products on the specifications tab

The valve allows milk to be transferred from the pump into the bottle.

## Ease of using Philips spare parts

• Easily renew your product with original Philips parts

Valve SCF160/06