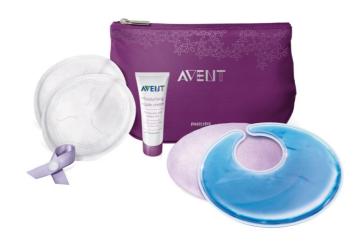

# Avent Breastfeeding set

Philips Avent breastfeeding essentials set, helps you with the first days of breastfeeding.

#### Stay dry and comfortable

- 12x day-time breast pads
- 6x night-time breast pads

# Soothe and stimulate

- 1x nipple cream
- 2x thermogel pads for dual use

### Establish your routine

- 1x bra clip
- 1x washable pouch

#### What is included

Disposable day breast pads: 12 pcs Disposable night breast pads: 6 pcs 2-in-1 Thermopad: 2 pcs Moisturizing Nipple Cream: 15 ml Bra clip: 1 pcs Washable pouch: 1 pcs