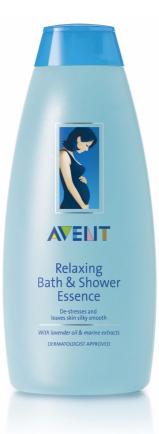

AVENT Relaxing Bath and Shower Essence

### 400 ml

SCF502/40

## De-stresses and leaves skin silky smooth

With lavender oil and marine extracts

A moisturising cleansing foam that will leave your body silky smooth and subtly scented. The light citrus fragrance with a hint of lavender oil helps calm mind and body.

#### **Benefits and features:**

- Hypoallergenic
- Dermatologist-approved pre and post birth

Relaxing Bath and Shower Essence 400 ml