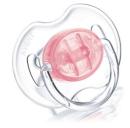

### Orthodontic nipple

Orthodontic, symmetrical collapsible nipple

#### **Orthodontic nipple**

Philips Avent flat, drop-shaped symmetrical nipples respect the natural development of your baby's palate, teeth and gums, even if the pacifier ends upside-down in the mouth.