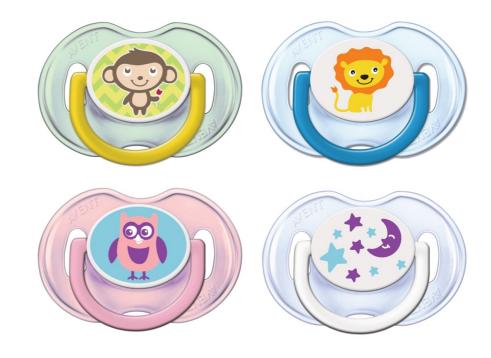

### Pacifier with bright, colorful designs

Philips Avent orthodontic, collapsible and symmetrical nipples respects the natural development of baby's palate, teeth and gums . All Philips Avent pacifiers are made of silicone and are taste and odor-free. Colors are subject to change.

### **Classic pacifier**