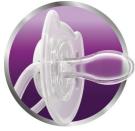

### Orthodontic nipple

Orthodontic, symmetrical collapsible nipple

### Security ring handle

For easy removal of the Philips Avent pacifier at any time

#### **Orthodontic nipple**

Philips Avent flat, drop-shaped symmetrical nipples respect the natural development of your baby's palate, teeth and gums, even if the pacifier ends upside-down in the mouth.