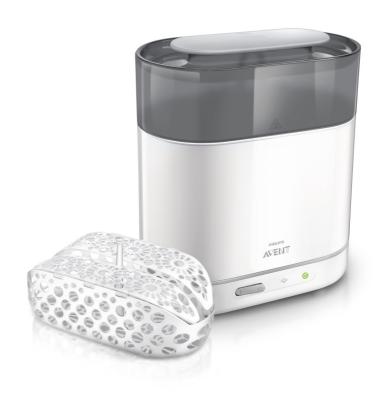

### Ultra convenient and effective sterilization

#### Flexible 4-in-1 sterilizer

The sterilizer's unique modular design enables you to fit the bottles and accessories flexibly, and organize them easily. Thus loading and unloading are very convenient. It also takes up minimal kitchen space. The included dishwasher basket keeps small items together in the dishwasher and allows you to transfer them all at once into the sterilizer.

#### **Natural steam sterilizing**

The sterilizer uses natural steam to sterilize baby bottles and other products, killing 99.9% of harmful germs without using chemicals. Perfect for giving you peace of mind that all your baby bottles and other products are sterile.

#### **Integrated display**

The sterilizer features an integrated display to show how the sterilizing cycle is progressing. It also lets you know when the bottles have cooled down and are safe to remove.