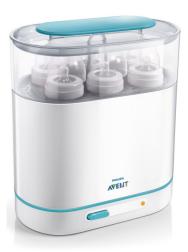

### Fits various bottle types and other products

- Spacious design
- · Sterilizes various bottles, breast pumps & accessories

#### **Spacious design**

Holds up to six 330 ml / 11oz Philips Avent Classic and Natural bottles to be sterilized at once.

#### Works across bottle types

The sterilizer is suitable for use with both standard neck and wide neck baby bottles. It also fits other baby products like breast pumps and accessories.