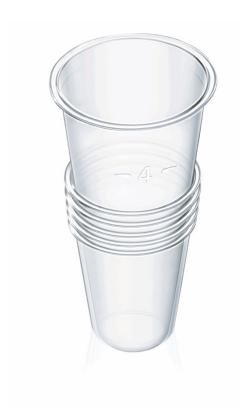

# Wider shape

## Easier filling and feeding

Tempo liners are strong, wide-shaped and pre-formed to make filling and feeding easier. You enjoy the convenience of pre-sterilized, disposable liner for every feeding.

#### Disposable system

Tempo liners are strong, wide-shaped and preformed to make filling and feeding easier. You enjoy the convenience of pre-sterilized, disposable liner for every feeding.

### What is included

Pre-formed, pre-sterilized Liner (125 ml/  $^4$  oz): 50 pcs