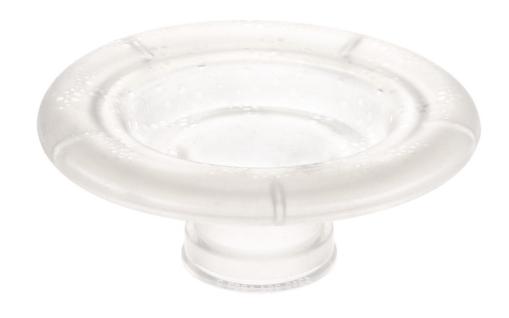

## Stimulates the delivery of milk.

Find matching products on the specifications tab

One size, soft and adaptive silicone cushion.

#### Easy renew of product parts

From time to time your product needs a facelift but it was never so easy like with Philips consumer replacement parts to renew your product. This all with guaranteed Philips quality. CP0054/01