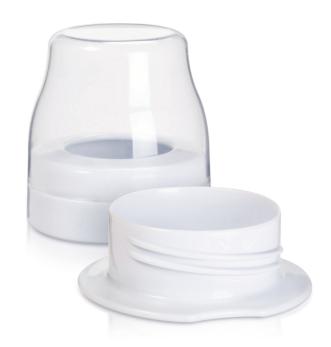

## Specifications

What is included

Dome cap: 2 pcs Screw ring: 2 pcs Sealing base: 2 pcs **Development stages** 

Stage: 0-6 months, 0 - 6 months, 6 - 12 months

© 2020 Koninklijke Philips N.V. All Rights reserved.