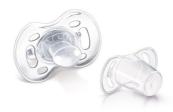

### Orthodontic, symmetrical collapsible teat

Flat, drop-shaped symmetrical teats respect the natural development of your baby's palate, teeth and gums, even if the pacifier ends up upside-down in the mouth.

# Specifications

**Country of origin** England

**What is included**Silicone Pacifier: 2 pcs
Snap-on protective cap: 2 pcs

© 2020 Koninklijke Philips N.V. All Rights reserved.

Specifications are subject to change without notice. Trademarks are the property of Koninklijke Philips N.V. or their respective owners.