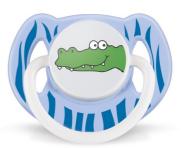

## Orthodontic

Bright, colorful animal designs for every age.

Avent orthodontic, collapsible and symmetrical nipples respect the natural development of baby's palate, teeth and gums. All Avent pacifiers are made of silicone and are taste and odour-free. Colours are subject to change.