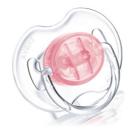

## Orthodontic

Bright, colorful animal designs for every age.

Avent orthodontic, collapsible and symmetrical nipples respect the natural development of baby's palate, teeth and gums. All Avent pacifiers are made of silicone and are taste and odour-free. Colours are subject to change.

### Orthodontic, symmetrical collapsible teat

Flat, drop-shaped symmetrical teats respect the natural development of your baby's palate, teeth and gums, even if the pacifier ends up upside-down in the mouth.