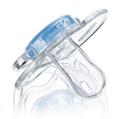

### Orthodontic, symmetrical collapsible teat

Flat, drop-shaped symmetrical teats respect the natural development of your baby's palate, teeth and gums, even if the pacifier ends up upside-down in the mouth.