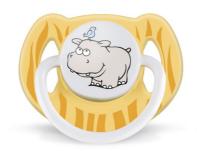

## Orthodontic

Bright, colorful animal designs for every age.

Avent orthodontic, collapsible and symmetrical nipples respect the natural development of baby's palate, teeth and gums. All Avent pacifiers are made of silicone and are taste and odour-free. Colours are subject to change.