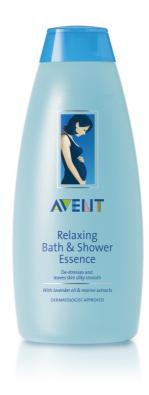

# De-stresses and leaves skin silky smooth

### With lavender oil and marine extracts

A moisturising cleansing foam which will leave your body silky smooth and subtly scented. The light citrus fragrance with a hint of lavender oil helps calm mind and body.

Volume: 400ml

Ingredients

Lavender oil Marine extracts

What is included

Bath and shower essence: 1 Tube 400ml

© 2019 Koninklijke Philips N.V. All Rights reserved.

Version: 2.0.1

Issue date 2019-04-30