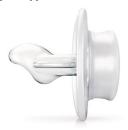

### Orthodontic nipple

- Unique "wings"
- · Shaped nipple

#### Unique "wings"

Advanced orthodontic teat with unique wings that minimizes pressure on gums and developing teeth. The wings make the teat wider so that the pressure that is caused by baby's suckling is distributed more evenly resulting in less pressure per tooth.

#### **Shaped nipple**

The nipple is shaped to let baby's tongue remain in natural position.