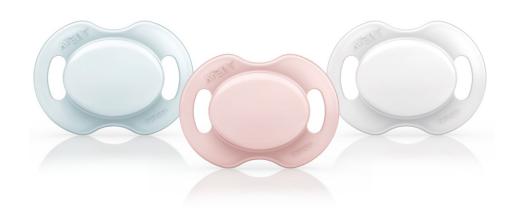

# Designed to help healthy oral development

Developed with leading orthodontist Dr. Hagemann

Philips Avent advanced orthodontic teat SCF184/13 is designed to help healthy oral development. All our pacifiers are made from silicone and are taste and odorfree. Colors are subject to change.

#### Unique "wings"

Advanced orthodontic teat with unique wings that minimizes pressure on gums and developing teeth. The wings make the teat wider so that the pressure that is caused by baby's suckling is distributed more evenly resulting in less pressure per tooth.

#### **Shaped nipple**

The nipple is shaped to let baby's tongue remain in natural position.