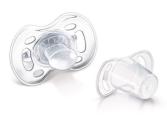

### Hygiene

- · Snap on hygienic cap
- · Can be sterilized
- · Dishwasher Safe

# Snap on hygienic cap

To keep sterilized nipples hygienic.

#### Can be sterilized

Can be sterilized

#### **Dishwasher Safe**

Dishwasher Safe

#### What is included

Silicone pacifier: 1 pcs Snap-on hygienic cap: 1 pcs