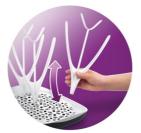

### Open design

Open design allowing air to flow freely and water to easily evaporate for the most optimum drying.

### **Easy filling**

Helping you to dry your baby's feeding products in an organized way. Easy filling thanks to a flexible design that can be adjusted to your baby's needs.