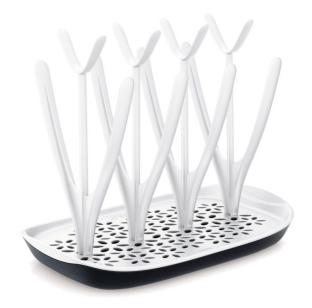

# Clean and tidy drying

The Philips Avent drying rack is designed to dry your baby's bottles and accessories in the most clean and tidy way. With a flexible design, a detachable drip tray and room to hold any bottle size, it is answering your daily drying needs.

### Fits a full day of baby's feeding products

• Fitting all sizes of bottles: 8 bottles, pump and soothers

### Flexible design to organize your drying

· Easy filling thanks to a flexible design

### Detachable drip tray for easy disposal of water

 $\cdot$  Detachable drip tray for easy disposal of water

Drying rack ScF149/00

### Fitting all sizes of bottles

Holds all products to feed your baby every day: 8 bottles, breast pump and soothers. Fitting all sizes of bottles (up to 11oz/330ml)

### **Easy filling**

Helping you to dry your baby's feeding products in an organized way. Easy filling thanks to a flexible design that can be adjusted to your baby's needs.