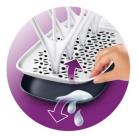

### Detachable drip tray for easy disposal of water

 $\cdot$  Detachable drip tray for easy disposal of water

Drying rack ScF149/00

#### **Detachable drip tray**

Detachable drip tray for easy disposal of water and therefore a clean drying