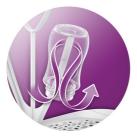

#### **Designed for hygienic drying**

 $\boldsymbol{\cdot}$  Open design allowing air to flow freely

### Open design

Open design allowing air to flow freely and water to easily evaporate for the most optimum drying.