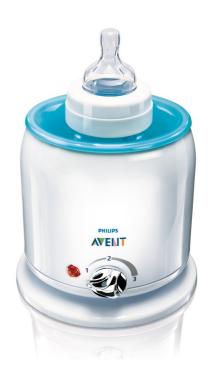

### Gently heats in 4 minutes

The fast, safe way to warm expressed milk and baby food, the Express Bottle and Baby Food Warmer warms 125ml/4oz milk at room temperature in around 4 minuts.

### Heats gently and evenly

No hot spots so safe for your baby.

### Fast and easy to use

Just add water and select setting. Warms 125 ml/ 4 oz milk at room temperature in around 4 minutes.