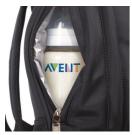

#### Ensures bottles stay warm or cool

3M Thinsulate<sup>™</sup> pocket keeps two Avent Bottles of pre-boiled hot water warm or cold ready-mixed formula/breast milk cool for several hours.