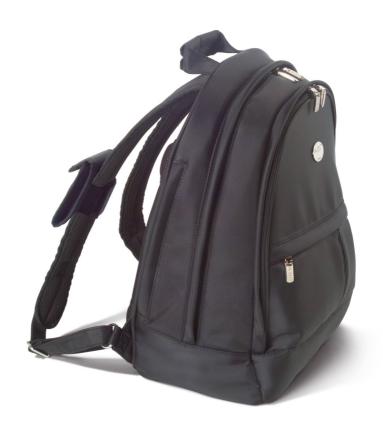

#### Benefits and features:

- Made of lightweight, wipe clean nylon
- Ensures bottles stay warm or cool
- · Easy to organize
- · Sleek, slim and versatile design
- · Keeps changing essentials on-hand

#### Easy to organize

Enjoy quick, easy access to front and main compartments.

### Sleek, slim and versatile design

Perfect for day trips with baby or just when you're out and about.