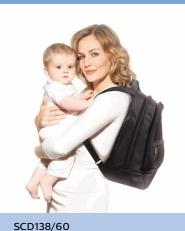

# Sleek, comfortable backpack

### Lightweight backpack with stylish design

Designed to keep changing essentials on-hand when you are out and about with your baby. Comfortable, lightweight design with padded yet breathable back and shoulder straps. Easy to organize with quick access to front and main compartments.