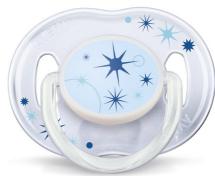

#### **Snap-on protective cap**

To keep sterilized nipples hygienic

#### Security ring handle

For easy removal of the Philips Avent pacifier at any time