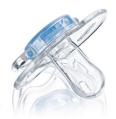

#### **Shield ventilation holes**

Ventilation holes in the shield prevent saliva build-up and reduce the risk of skin irritation.