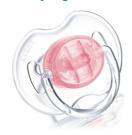

### Orthodontic, symmetrical collapsible teat

Flat, drop-shaped symmetrical teats respect the natural development of your baby's palate, teeth and gums, even if the pacifier ends up upside-down in the mouth.