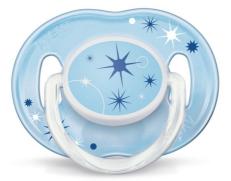

## Glow in the dark

With unique glow in the dark handle.

Avent orthodontic, collapsible and symmetrical nipples respect the natural development of baby's palate, teeth and gums. All Avent pacifiers are made of silicone and are taste and odour-free. Colours are subject to change.

### Orthodontic, symmetrical collapsible teat

Flat, drop-shaped symmetrical teats respect the natural development of your baby's palate, teeth and gums, even if the pacifier ends up upside-down in the mouth.