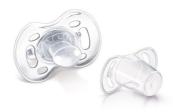

### Orthodontic, symmetrical collapsible teat

Flat, drop-shaped symmetrical teats respect the natural development of your baby's palate, teeth and gums, even if the pacifier ends up upside-down in the mouth.

#### **Snap-on protective cap**

To keep sterilized nipples hygienic