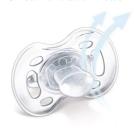

#### **Shield ventilation holes**

Ventilation holes in the shield prevent saliva build-up and reduce the risk of skin irritation.