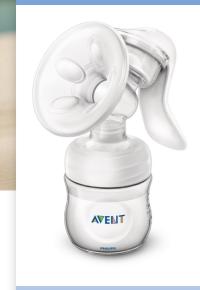

Manual Breast Pump

Comfort

Includes 4oz Natural bottle

SCF330/40

#### What is included

Breast pump body with handle: 1 pcs Standard massage cushion: 1 pcs(19.5mm, a larger size cushion is available separately)

Milk container 4oz: 1 pcs Travel cover: 1 pcs

Sealing disc for milk storage: 1 pcs