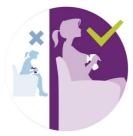

### Clinically proven less leaning forward\*

· Relaxing position, thanks to its special design

#### **Relaxing position**

The breast pump has a unique design, so your milk flows directly from your breast into the bottle, even when you are sitting up straight. This means you can sit more comfortably when pumping: no need for you to lean forward to make sure all your milk ends up in the bottle. Sitting comfortably and being relaxed when pumping, helps your milk to flow more easily.