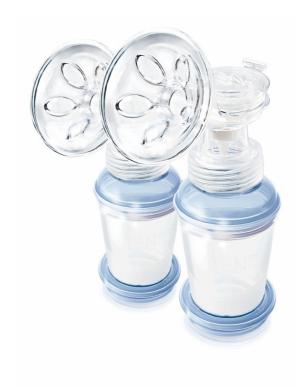

## Inspired by nature

Express more. Store easily

Personal pump parts for use with the Philips Avent Twin electronic breast pump.

# Specifications

**Country of origin** England What is included Storage Cup (240 ml/8oz): 5 pcs Milk storage cup lid: 5 pcs Personal pump parts: 2 pcs **Development stages** Stage: 0 - 6 months

© 2020 Koninklijke Philips N.V. All Rights reserved.