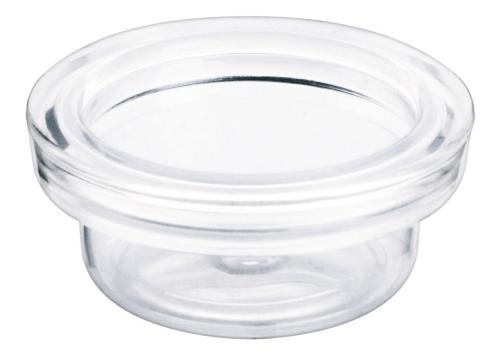

## To create a vacuum in the breast pump.

## Find matching products on the specifications tab

This silicone diaphragm creates a vacuum in your electric breast pump.

Ease of using Philips spare parts

Easily renew your product with original Philips parts