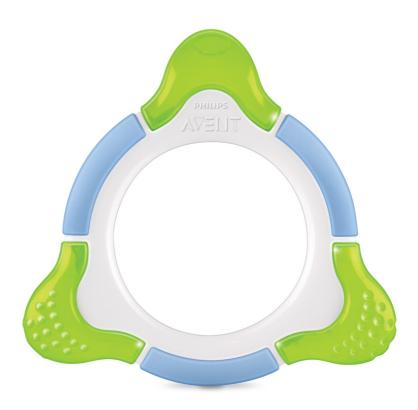

### Teether that helps soothe teething pain

The Philips Avent BPA Free Classic range of teethers SCF882/01 massage your baby's sore gums throughout their different teething stages. The colorful, playful designs perfectly fit your baby's hands and mouth to help soothe teething pain.

#### Helps soothe teething pain

- · Multiple textures cool and massage gums as back teeth emerge
- · Can be placed in the fridge to cool teether