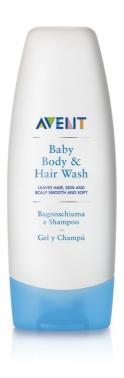

## Leaves hair, skin and scap smooth and soft

## With waterlily flowers and milk proteins

A mild, low-lather, no-soap, no-lanolin wash which cleanses effectively without removing natural oils. It will leave hair silky and skin and scalp smooth and soft.

## **Benefits and features:**

- Hypoallergenic
- ${}^{\centerdot}$  Mild enough for the most sensitive skin

•