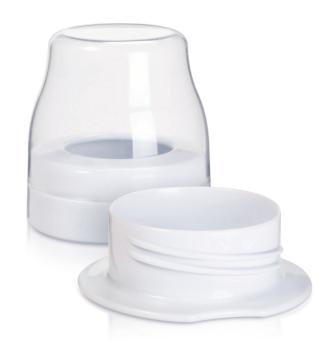

## Keeps Avent teats sterile for up to 24 hours

## Ideal nipple for travel

Philips Avent teat travel pack SCF139/02 is extremely useful to keep teats sterile until you need them to feed your baby.

## Specifications

What is included

Dome cap: 2 pcs Screw ring: 2 pcs Sealing base: 2 pcs **Development stages** 

Stage: 0-6 months, 0 - 6 months, 6 - 12 months

© 2020 Koninklijke Philips N.V. All Rights reserved.