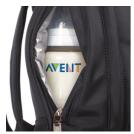

#### Ensures bottles stay warm or cool

3M Thinsulate™ pocket keeps two Avent Bottles of pre-boiled hot water warm or cold ready-mixed formula/breast milk cool for several hours.