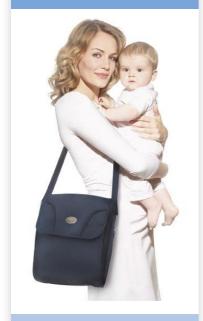

### The essential carry bag for short trips Easy pack - Easy carry

Designed for a quick trip to the shops or to visit a friend for a couple of hours, this essential stylish bag in premium quality, wipe-clean microfibre, accommodates a feed and change for baby and has an internal pocket for personal items.

#### **Benefits and features:**

- Ensures bottles stay warm or cool
- · Lightweight, wipe-clean microfiber
- Wide adjustable shoulder strap
- Full-size, removable baby changing mat
- · Lined pocket for keeping wipes moist
- · Main compartment big enough for clothes and nappies