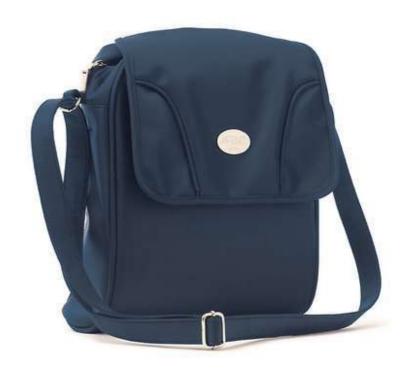

### The essential carry bag for short trips Easy pack - Easy carry

Designed for a quick trip to the shops or to visit a friend for a couple of hours, this essential stylish bag in premium quality, wipe-clean microfibre, accommodates a feed and change for baby and has an internal pocket for personal items.

#### **Benefits and features:**

- Ensures bottles stay warm or cool
- · Lightweight, wipe-clean microfiber
- Wide adjustable shoulder strap
- Full-size, removable baby changing mat
- · Lined pocket for keeping wipes moist
- · Main compartment big enough for clothes and nappies