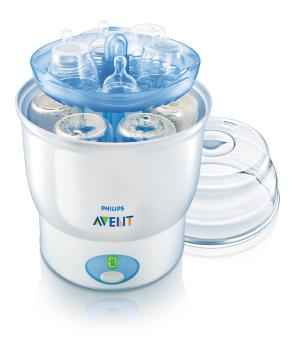

### Always ready when you are Advanced technology for 24 hour sterilization

The Philips Avent Digital Steam Sterilizer works quickly and continuously, keeping contents sterile until you need them, giving you more time to get on with your day.

#### Ready when you are

Keeps contents sterile day and night

#### Effective sterilization

Extra protection through natural steam sterilization

#### Fast

Contents are sterile and ready to use in approx. 6 min.

#### Easy to use

• Just add water, load, and select the mode