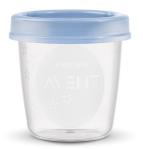

## Leak proof lid

· For safe storage and transport

## Leak proof lid

Philips Avent storage cups have a lid that creates a secure seal for safe storage and transport.