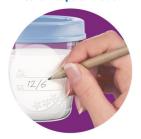

## Write-on cups and lids

· To track easy dates & contents

### Write-on cups and lids

To track easily dates and contents.