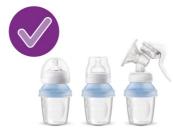

### **Convenient adaptors included**

For expressing and feeding.

### One system- many options

Compatible with Philips Avent breast pumps, Classic, Classic + and Natural teats.