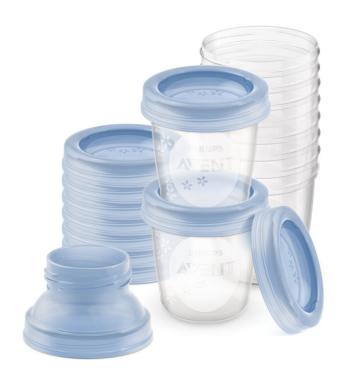

#### **Maximal convenience**

- Convenient adaptors included
- · One system- many options
- $\boldsymbol{\cdot}$  For use in fridge and freezer
- $\boldsymbol{\cdot}$  Easy to use and clean
- · This product is BPA Free

### **Convenient adaptors included**

For expressing and feeding.

### One system- many options

Compatible with Philips Avent breast pumps, Classic, Classic + and Natural teats.

# Specifications

Weight and dimensions

Retail pack dimensions: 158x194x80 mm

What is included

180ml/6oz storage cups: 10 (re-usable) pcs

Lids: 10 pcs Adapter: 2x **Development stages** 

Stage: 0+ months

© 2020 Koninklijke Philips N.V. All Rights reserved.